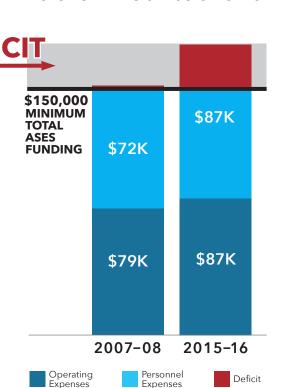

### **BUDGET BREAKDOWN**

These numbers reflect the **most conservative** site level budget that can be operated while meeting the minimum education and labor code requirements. Throughout most of California, minimum wage and cost of living are significantly higher than the expenses reflected in this budget.

| 2007-08 BUDGET |                                                                      | 2015-16 BUDGET                                                                           |                                                                                                                                                                                                              |
|----------------|----------------------------------------------------------------------|------------------------------------------------------------------------------------------|--------------------------------------------------------------------------------------------------------------------------------------------------------------------------------------------------------------|
|                |                                                                      |                                                                                          |                                                                                                                                                                                                              |
| \$             | 25,600.00                                                            | \$                                                                                       | 32,000.00                                                                                                                                                                                                    |
| \$             | 29,600.00                                                            | \$                                                                                       | 35,520.00                                                                                                                                                                                                    |
| \$             | 2,500.00                                                             | \$                                                                                       | 2,500.00                                                                                                                                                                                                     |
| \$             | 4,500.00                                                             | \$                                                                                       | 5,000.00                                                                                                                                                                                                     |
|                |                                                                      |                                                                                          |                                                                                                                                                                                                              |
| \$             | 6,400.00                                                             | \$                                                                                       | 8,000.00                                                                                                                                                                                                     |
| \$             | 4,400.00                                                             | \$                                                                                       | 5,328.00                                                                                                                                                                                                     |
| \$             | 1,125.00                                                             | \$                                                                                       | 1,250.00                                                                                                                                                                                                     |
|                | n/a                                                                  | \$                                                                                       | 1,324.00                                                                                                                                                                                                     |
| \$             | 74,125.00                                                            | \$                                                                                       | 90,922.00                                                                                                                                                                                                    |
|                |                                                                      |                                                                                          |                                                                                                                                                                                                              |
| \$             | 15,120.00                                                            | \$                                                                                       | 15,120.00                                                                                                                                                                                                    |
| \$             | 16,875.00                                                            | \$                                                                                       | 16,875.00                                                                                                                                                                                                    |
| \$             | 9,281.25                                                             | \$                                                                                       | 9,281.25                                                                                                                                                                                                     |
| \$             | 10,584.00                                                            | \$                                                                                       | 12,852.00                                                                                                                                                                                                    |
| \$             | 4,230.00                                                             | \$                                                                                       | 4,950.00                                                                                                                                                                                                     |
| \$             | 14,400.00                                                            | \$                                                                                       | 18,000.00                                                                                                                                                                                                    |
| \$             | 5,625.00                                                             | \$                                                                                       | 7,875.00                                                                                                                                                                                                     |
| \$             | 76,115.25                                                            | \$                                                                                       | 84,953.25                                                                                                                                                                                                    |
| \$             | 150.240.25                                                           | \$                                                                                       | 175,875.25                                                                                                                                                                                                   |
| \$             |                                                                      |                                                                                          | 150,000.00                                                                                                                                                                                                   |
| \$             | 240.25                                                               | \$                                                                                       | 25,875.25                                                                                                                                                                                                    |
|                | \$<br>\$<br>\$<br>\$<br>\$<br>\$<br>\$<br>\$<br>\$<br>\$<br>\$<br>\$ | \$ 25,600.00<br>\$ 29,600.00<br>\$ 2,500.00<br>\$ 4,500.00<br>\$ 4,400.00<br>\$ 1,125.00 | \$ 25,600.00 \$ 29,600.00 \$ 2,500.00 \$ 4,500.00 \$ 4,400.00 \$ 4,400.00 \$ 1,125.00 \$ 16,875.00 \$ 16,875.00 \$ 16,875.00 \$ 10,584.00 \$ 4,230.00 \$ 14,400.00 \$ 5,625.00 \$ 76,115.25 \$ 150,000.00 \$ |