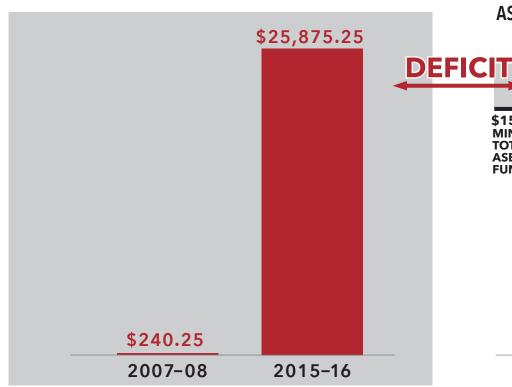

### **FUNDING DEFICIT 2007-08 VS. 2015-16**

|                                                                         | 2007-08      | 2015-16      |  |  |
|-------------------------------------------------------------------------|--------------|--------------|--|--|
| Total Expense                                                           | \$150,240.25 | \$175,875.25 |  |  |
| ASES Funding<br>(\$112,500 Grant<br>award + \$37,500<br>Mandated match) | \$150,000.00 | \$150,000.00 |  |  |
| DEFICIT                                                                 | \$240.25     | \$25,875.25  |  |  |

## ASES PROGRAM BUDGET VS. ASES FUNDING 07-08 & 15-16

### **ASES FUNDING FALLS SHORT**

The amount of additional revenue needed to meet the most basic program standards has increased almost **100** fold in **8** years. Without sufficient funding, programs risk closure.