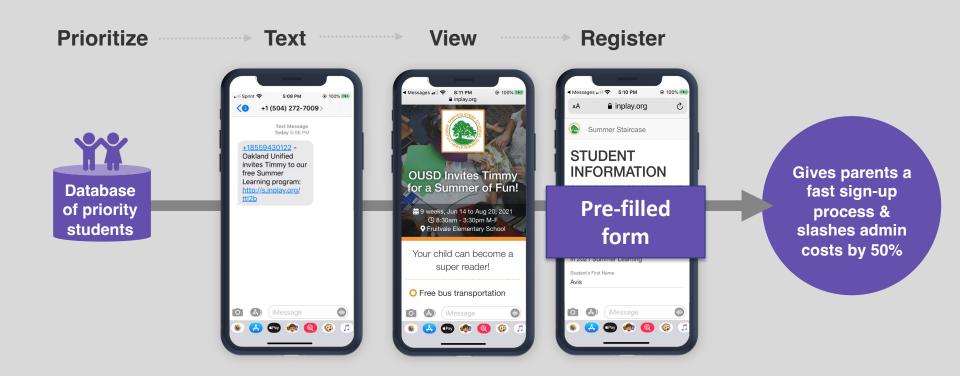

## What Is OSCAR?

## The Out of School Communication & Registration System (OSCAR)

## **District Benefits**

- 1. Delight your families and boost learning recovery
- 2. Reduce admin time by 50%
  - Reduce costs: Save staff time collecting paper forms and data entry
  - Improve efficiency: Manage registration add/drops in real-time
  - Minimize churn: Eliminate double-booking and churn
  - Reduce no-shows: Automate confirmations and reminders
- 3. Control the registration process and get real-time data
  - Invite students by priority
  - Share student data only with the chosen provider
  - Obtain real-time program enrollment reports