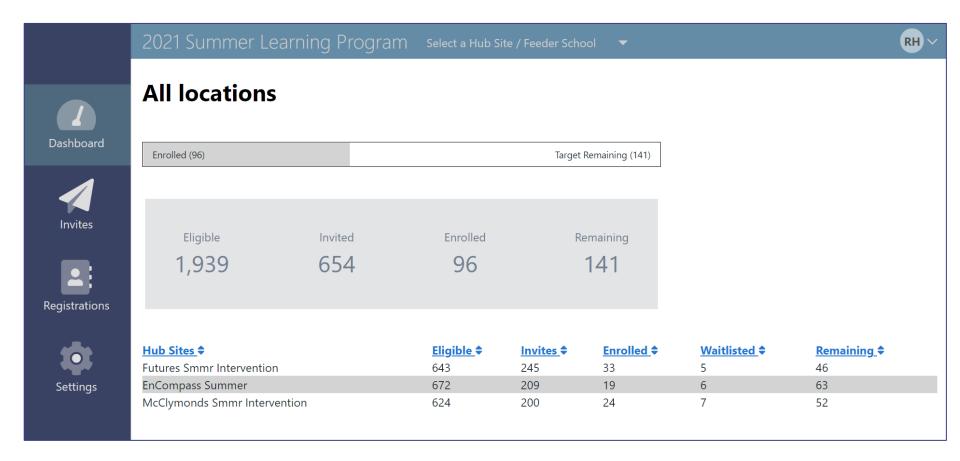

## Manage with a Real-Time Dashboard

Only authorized staff and CBOs can access student data

## **District Benefits**

- 1. Delight your families and boost learning recovery
- 2. Reduce admin time by 50%
  - Reduce costs: Save staff time collecting paper forms and data entry
  - Improve efficiency: Manage registration add/drops in real-time
  - Minimize churn: Eliminate double-booking and churn
  - Reduce no-shows: Automate confirmations and reminders
- 3. Control the registration process and get real-time data
  - Invite students by priority
  - Share student data only with the chosen provider
  - Obtain real-time program enrollment reports