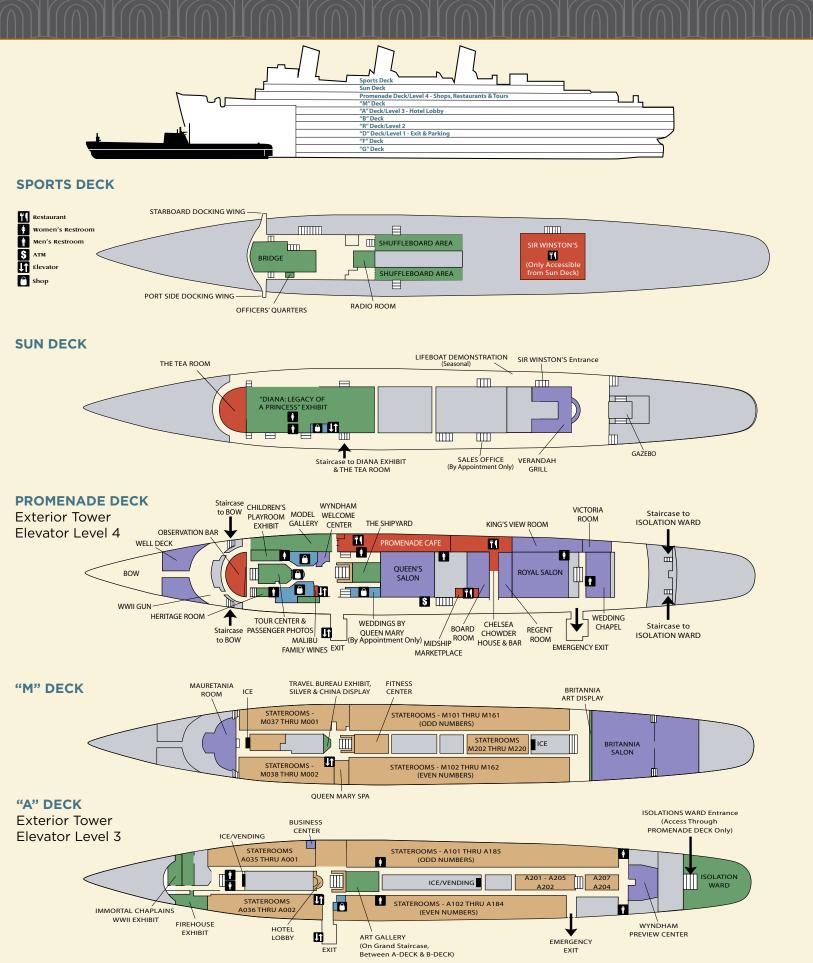

\$

| Attractions & Historical Exhibits<br>- 4D Theater (Coming Soon)<br>D-Deck, Stern<br>- Art Gallery (Coming Soon))<br>Between A-Deck & B-Deck<br>on the Main Staircase<br>- Bridge & Officer's Headquarters<br>Sports Deck, Bow<br>- Diana: Legacy of a Princess Exhibit<br>Sun Deck, Mid-Ship<br>- Engine Room<br>D-Deck, Stern<br>- Firehouse Exhibit<br>A-Deck, Bow<br>- Immortal Chaplains WWI Exhibit<br>A-Deck, Bow<br>- Isolation Ward<br>A-Deck, Stern | <ul> <li>Life Boat Demonstration (Seasonal)<br/>Sun Deck, Stern, Starboard</li> <li>Model Gallery<br/>Promenade, Deck, Starboard</li> <li>Queen Mary Heritage Room<br/>Promenade Deck, Bow, Port</li> <li>Queen Mary Historic Exhibit<br/>Ground Level, Stern</li> <li>Radio Room (W6R0)<br/>Sports Deck, Mid-Ship</li> <li>Russian "Scorpion" Submarine<br/>Next to Queen Mary</li> <li>Travel Bureau<br/>M-Deck, Midship</li> <li>The Shipyard<br/>Promenade Deck, Midship</li> <li>Tour Center/Passenger Photos<br/>Promenade Deck, Mid-Ship</li> <li>WWII Gun<br/>Bow</li> </ul> | Shopping<br>- Centerline Boutique, Portside<br>Marketplace & Starboard Shoppe<br>Promenade Deck, Midship<br>- Diana Exhibit Shop<br>Sun Deck, Starboard<br>- Portside Necessities<br>A-Deck, Midship<br>- Scorpion Shop<br>Next to Queen Mary<br>Promenade Deck, Midship<br>Hotel<br>- Hotel Lobby<br>A-Deck, Midship<br>- Business Center<br>A-Deck, Midship<br>- Queen Mary Spa<br>M-Deck, Midship, Port | Dining<br>- Champagne Sunday Brunch<br>R-Deck, Grand Salon<br>- Chelsea Chowder House & Bar<br>Promenade Deck, Midship<br>- Malibu Family Wines<br>Promenade, Deck Midship<br>- Midship Marketplace<br>Promenade Deck, Port<br>- Observation Bar<br>Promenade Deck, Sow<br>(Weekend Entertainment)<br>- Promenade Café<br>Promenade Deck, Starboard<br>- Sir Winston's Restaurant & Lounge<br>Stairs on Sun Deck, Ster<br>(Weekend Entertainment)<br>- The Tea Room<br>Sun Deck, Bow | Meetings & Receptions<br>- Board Room<br>Promenade Deck, Mid-Ship<br>- Britannia Salon<br>M-Deck, Stern<br>- Caronia Room<br>B-Deck, Bow, Port<br>- Carpathia Room<br>B-Deck, Bow, Starboard<br>- Exhibit Hall<br>Ground Level, Midship<br>- Fitness Center<br>A-Deck, Midship<br>- Grand Salon<br>R-Deck, Midship<br>- King's View Room<br>Promenade Deck,<br>Starboard, Stern<br>- Mauretania Room<br>M-Deck, Bow | - Queen's Salon<br>Promenade Deck, Midship<br>- Regent Room<br>Promenade Deck, Midship<br>- Royal Salon<br>Promenade Deck, Midship<br>- Verandah Grill<br>Sun Deck, Stern<br>- Victoria Room<br>Promenade Deck, Stern<br>- Wedding Chapel<br>Promenade Deck, Stern<br>- Well Deck<br>Bow Area<br>- Windsor Salon<br>R-Deck, Mid-Ship<br>- Wyndham Welcome Center<br>Promenade Deck, Mid-Ship<br>- Wyndham Preview Cent<br>A-Deck, Stern |
|--------------------------------------------------------------------------------------------------------------------------------------------------------------------------------------------------------------------------------------------------------------------------------------------------------------------------------------------------------------------------------------------------------------------------------------------------------------|--------------------------------------------------------------------------------------------------------------------------------------------------------------------------------------------------------------------------------------------------------------------------------------------------------------------------------------------------------------------------------------------------------------------------------------------------------------------------------------------------------------------------------------------------------------------------------------|------------------------------------------------------------------------------------------------------------------------------------------------------------------------------------------------------------------------------------------------------------------------------------------------------------------------------------------------------------------------------------------------------------|--------------------------------------------------------------------------------------------------------------------------------------------------------------------------------------------------------------------------------------------------------------------------------------------------------------------------------------------------------------------------------------------------------------------------------------------------------------------------------------|---------------------------------------------------------------------------------------------------------------------------------------------------------------------------------------------------------------------------------------------------------------------------------------------------------------------------------------------------------------------------------------------------------------------|-----------------------------------------------------------------------------------------------------------------------------------------------------------------------------------------------------------------------------------------------------------------------------------------------------------------------------------------------------------------------------------------------------------------------------------------|
|--------------------------------------------------------------------------------------------------------------------------------------------------------------------------------------------------------------------------------------------------------------------------------------------------------------------------------------------------------------------------------------------------------------------------------------------------------------|--------------------------------------------------------------------------------------------------------------------------------------------------------------------------------------------------------------------------------------------------------------------------------------------------------------------------------------------------------------------------------------------------------------------------------------------------------------------------------------------------------------------------------------------------------------------------------------|------------------------------------------------------------------------------------------------------------------------------------------------------------------------------------------------------------------------------------------------------------------------------------------------------------------------------------------------------------------------------------------------------------|--------------------------------------------------------------------------------------------------------------------------------------------------------------------------------------------------------------------------------------------------------------------------------------------------------------------------------------------------------------------------------------------------------------------------------------------------------------------------------------|---------------------------------------------------------------------------------------------------------------------------------------------------------------------------------------------------------------------------------------------------------------------------------------------------------------------------------------------------------------------------------------------------------------------|-----------------------------------------------------------------------------------------------------------------------------------------------------------------------------------------------------------------------------------------------------------------------------------------------------------------------------------------------------------------------------------------------------------------------------------------|